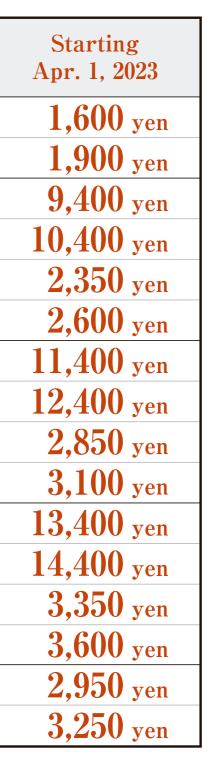

## Notice of Fee Revision

| applicable fees                                 | Fee category                                               |              | Before<br>revision |
|-------------------------------------------------|------------------------------------------------------------|--------------|--------------------|
| Public baths<br>"Honden Yurakuan Oyu"           | Adult fee                                                  | Weekdays     | 1,500 yen          |
|                                                 | Weekends / holidays                                        |              | 1,800 yen          |
| Private open - air baths<br>"Hanare Yuya Kaden" | $Type \; 1$ ( per room, per 120 - minute period )          | Weekdays     | <b>8,600</b> yen   |
|                                                 | Weekends / holidays                                        |              | 9,600 yen          |
|                                                 | Extension fee ( 30 min )                                   | Weekdays     | <b>2,150</b> yen   |
|                                                 | Weekends / holidays                                        |              | <b>2,400</b> yen   |
|                                                 | $Type \; 2$ ( per room, per 120 - minute period ) Weekdays |              | 10,600 yen         |
|                                                 | Weekends / holidays                                        |              | 11,600 yen         |
|                                                 | Extension fee ( 30 min )                                   | Weekdays     | <b>2,650</b> yen   |
|                                                 | Weekends / holidays                                        |              | <b>2,900</b> yen   |
|                                                 | Type 3 ( per room, per 120 - minute period )               | Weekdays     | 12,600 yen         |
|                                                 | Weekends                                                   | s / holidays | 13,600 yen         |
|                                                 | Extension fee ( 30 min )                                   | Weekdays     | <b>3,150</b> yen   |
|                                                 | Weekends                                                   | s / holidays | <b>3,400</b> yen   |
| Public baths and meal<br>"Yuttari"              | Weekdays                                                   |              | 2,700 yen          |
|                                                 | Weekends                                                   | s / holidays | <b>3,000</b> yen   |